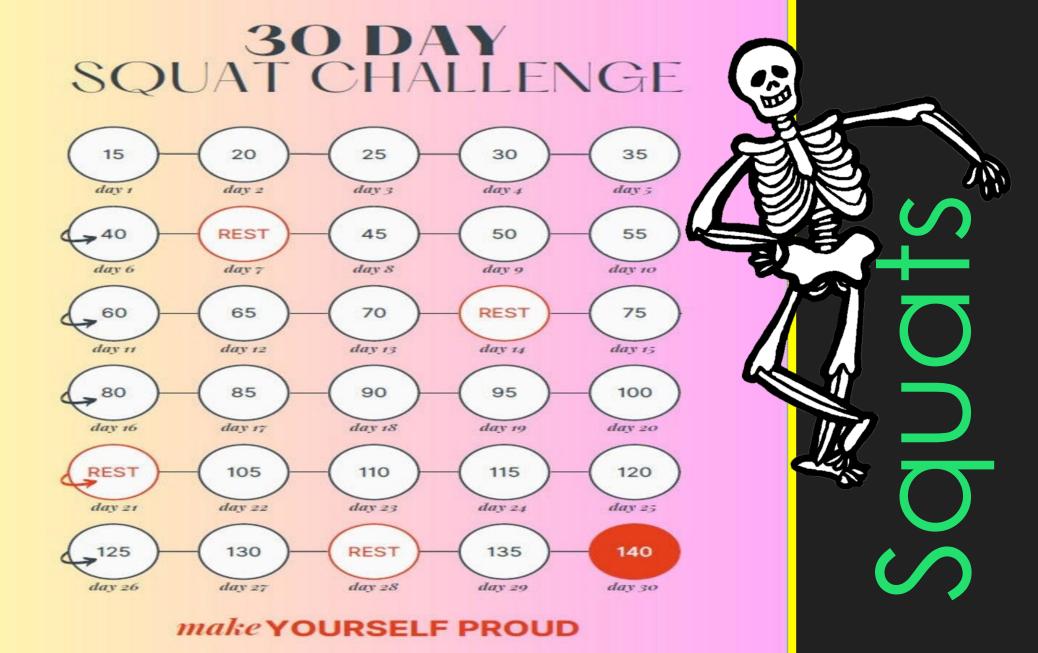

### OCTOBER

Sweetwater Fitness and Pickleball Courts

MONTHLY Newsletter

2024

| Sunday         | Monday                              | Tuesday                                                     | Wednesday                                                     | Thursday                                                      | Friday         | Saturday                                                  |
|----------------|-------------------------------------|-------------------------------------------------------------|---------------------------------------------------------------|---------------------------------------------------------------|----------------|-----------------------------------------------------------|
|                | Fitness Center Squatober Challenge! | 1. 15 Squats                                                | 2. 20 Squats                                                  | 3. 25 Squats SW CDD meeting 4pm @ Fitness Center Zumba 6:30pm | 4. 30 Squats   | 5. 35 Squats                                              |
| 6. 40 squats   | 7. REST DAY                         | 8. 45 Squats  Level Up Dinking Clinic 6-8pm \$              | 9. 50 Squats Fall Pickleball League starts Meditation 10:30am | 10. 55 Squats                                                 | 11. 60 Squats  | 12. 65 Squats  Intro To Pickleball 9-11am \$ Beg/and Kids |
| 13. 70 Squats  | 14. REST DAY                        | Pickleball Fundamentals Clinic 6-8pm \$ Beg/Low Interm.     | 16. 80 Squats  Meditation 10:30am                             | 17. 85 Squats                                                 | 18. 90 Squats  | 19. 95 Squats                                             |
| 20. 100 Squats | 21. REST DAY                        | 22. 105 Squats  Pickleball Agility 6-8pm \$ All Levels      | 23. 110 Squats  Meditation 10:30am                            | 24. 115 Squats                                                | 25. 120 Squats | 26. 125 Squats  Next Levels Volley 9-11am \$ Interm/Adv   |
| 27. 130 Squats | 28. REST DAY                        | 29. 135 Squats  Rest Your Mind  &Point  6-8pm \$ Interm/Adv | 30. 140 Squats  Meditation 10:30am                            | 31. Happy Halloween                                           |                |                                                           |

# Clear out the cobwebs and start Squatober

See the instructions below for days and squat numbers