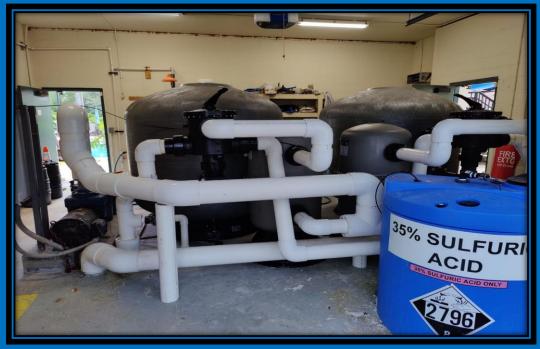

### Maintenance Report

- The Amenity Center has NEW sand filters installed for the family pool
- Staff was out cleaning up the streets with the debris loader