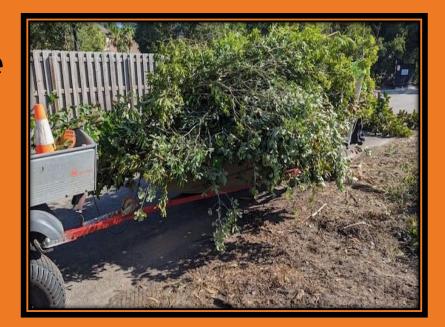

## Maintenance Report

- Repaired a Handrail under the gazebo at Village Green
   Cleaned out the
- drainage trench around the tennis complex

### **MC CDD Landscape**

- The landscape team has been busy cutting back vegetation on Lake 8
- Cutting back
   Ornamental grasses
   on Palencia Village
   Drive
- Fixed a Mainline break on Southloop
- New Plants added to the Amenity Center entrance